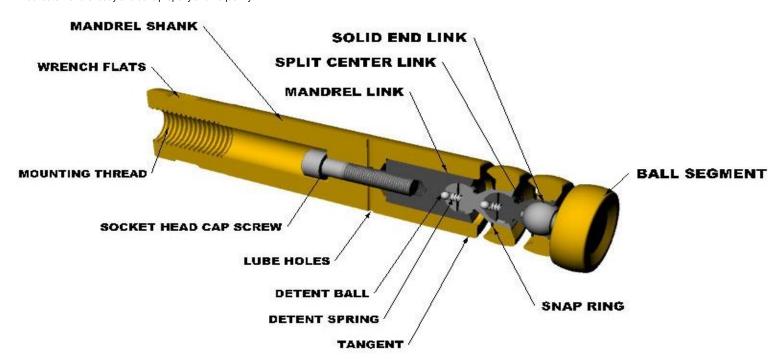

# OPERATION AND MAINTENANCE OF OMNI-FLEX MANDRELS

#### DO:

- 1. Set Mandrel tangent as recommended by chart below for original set-up.
- 2. Test ball swivel limits before bending. Bottom all balls into bend die groove; all balls should contact.
- 3. Occasionally rotate Mandrel on mandrel rod to distribute wear.
- 4. Lubricate Mandrel body and balls properly and frequently.

#### DON'T:

- 1. DO NOT drive Mandrel into tube with bending machine mandrel extractor. This may shear ball retainer rings resulting in linkage failure. Special rings are available for this application.
- 2. DO NOT over-clamp onto balls during bending. Breakge of balls and links will result.
- 3. DO NOT use more balls than required/recommended.

# DISASSEMBLY

- 1. Mandrel sizes of 5/6" O.D. and smaller are factory-repairable ONLY. All other sizes can be field-repaired. Online Video at www.omnibend.com
- 2. Remove Mandrel-link cap screw from Mandrel body with suitable Allen-Head T-wrench. (All sizes available from factory)
- 3. Remove Mandrel link from work end of Mandrel. Link splits into two halves, releasing ball string.

## **RE-ASSEMBLY**

1. To re-assemble, reverse above procedure.

0.090

2.3

- 4. Remove snap ring from ball link. Slide ball off link.
- 5. Ball link splits into two halves, releasing next ball and link.
- 6. Repeat steps 4 & 5 until desired disassembly is accomplished.
- NOTE: Each Link contains a small detent Ball and Spring. When disassembling Links, use caution to avoid losing these small parts.